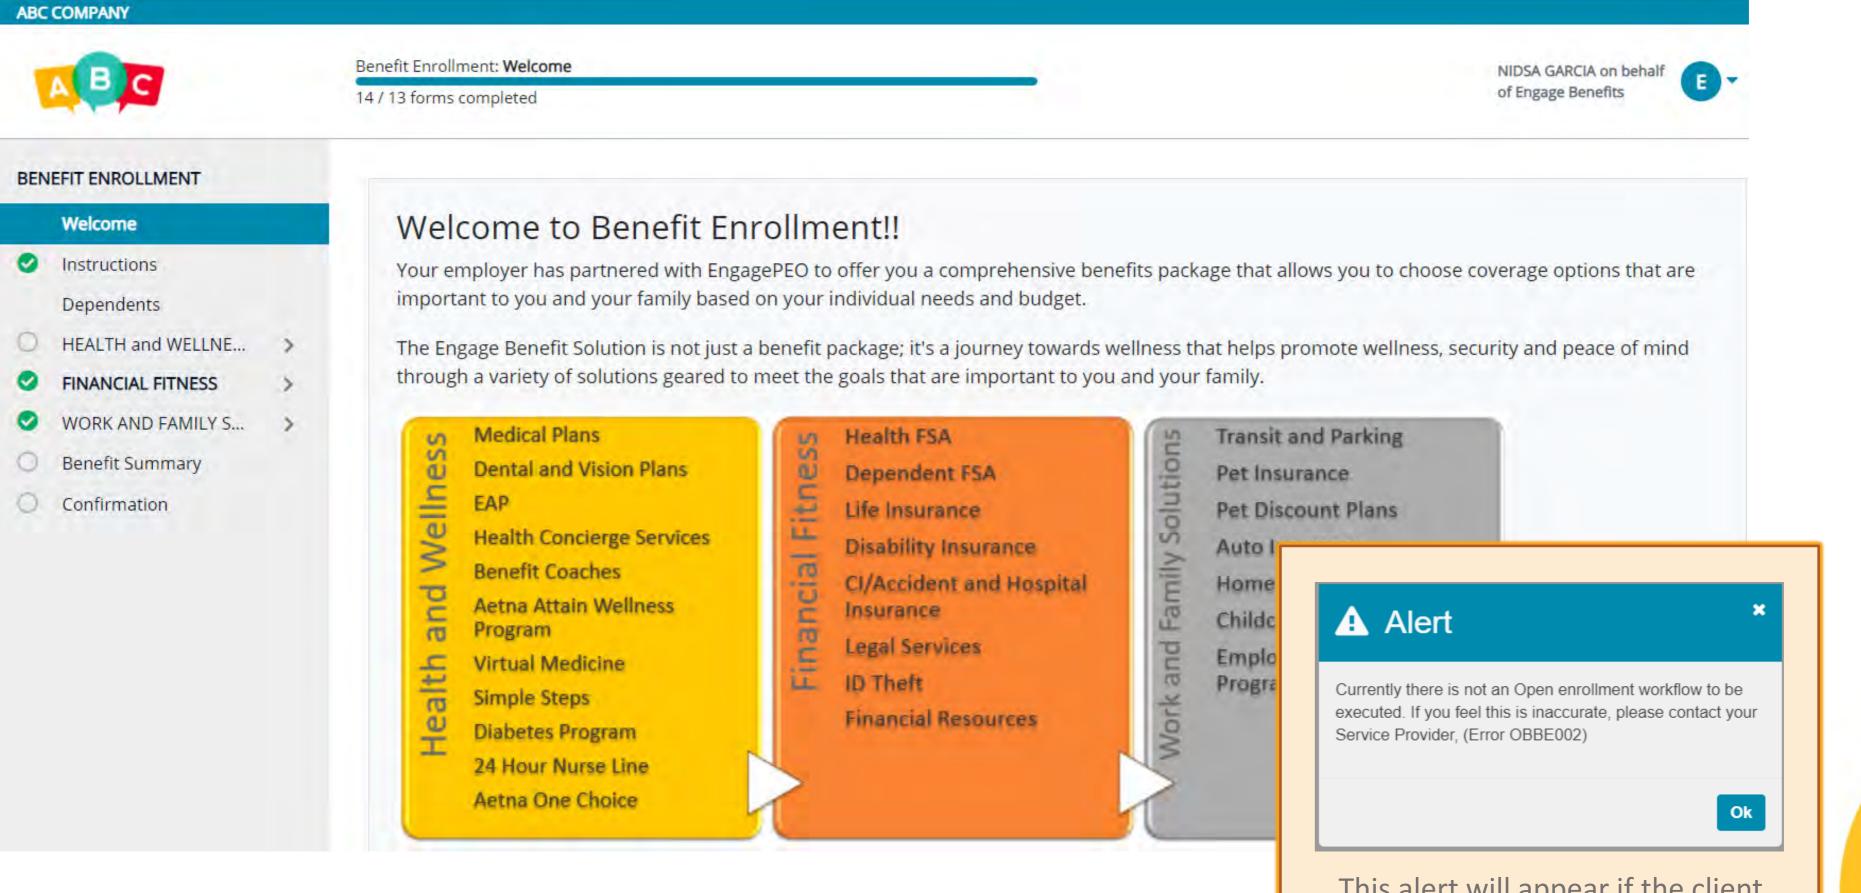

### **Employee Benefit Enrollment – Welcome Page** (new look)

F

This alert will appear if the client enrollment window is not open