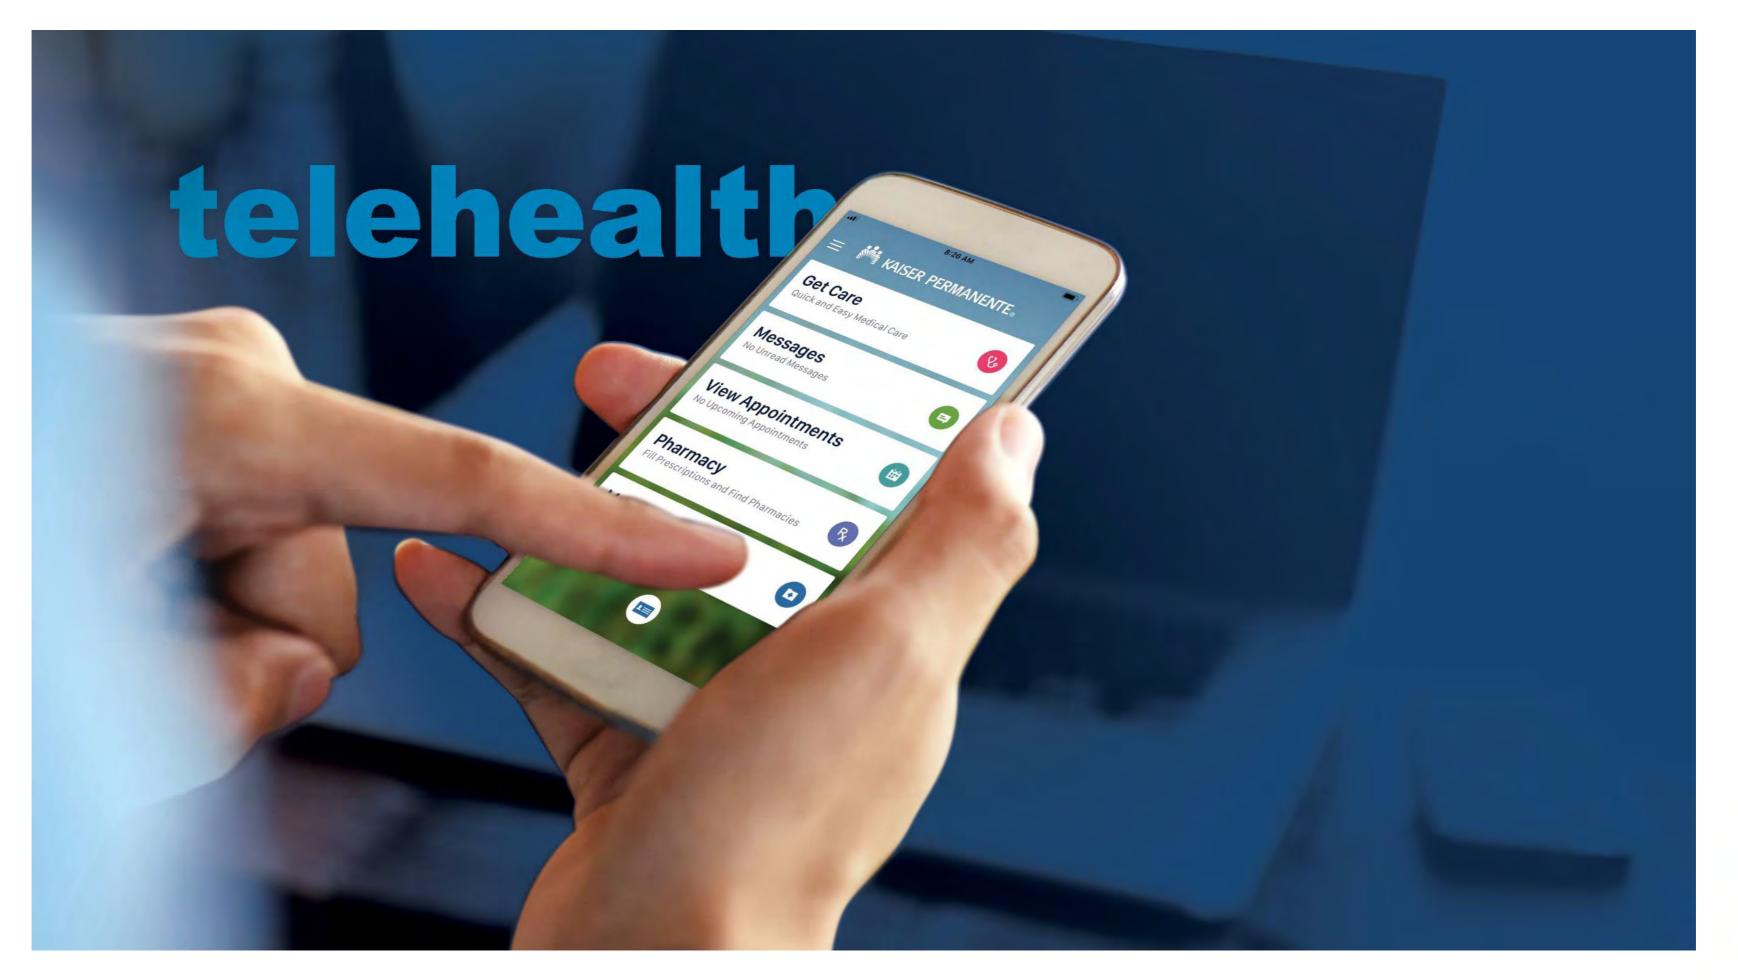

## Kaiser - Telehealth

## **Kaiser Permanente Website**

- ✓ Lab results
- ✓ Email your doctor
- ✓ Prescriptions
- Appointments
- ✓ Payments

#### Stay connected anytime, anywhere

Managing your health online has never been more convenient. Whether you're at home or on the go, kp.org and the Kaiser Permanente app give you a simple, secure way to keep up with your care.

- View most lab results
- Email your Kaiser Permanente care team with nonurgent questions

#### **Create your online account**

Get started with our new and improved features at kp.org/register or download the Kaiser Permanente mobile app. Be sure to have your health/medical record number handy.