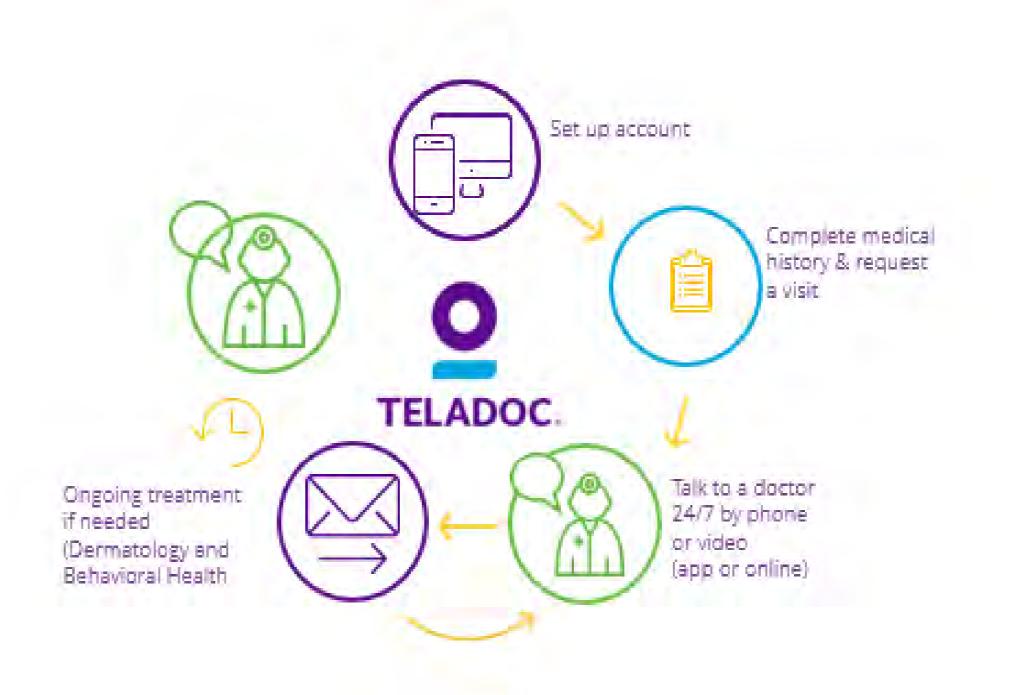

## Teladoc

F

- 24/7 doctor support via tablet, email, and mobile
- Can diagnose, treat and write short-term (non-DEA)
- prescriptions
- Talk to a doctor in minutes –phone or video\*
- Prescriptions sent to pharmacy of choice if medically
- necessary
- Less expensive than ER or Urgent Care
- Behavioral health provider wellness support for
- mental conditions
- Dermatology services for complex or ongoing
- Skin conditions

#### Teladoc is not available for Texas Health | Aetna Joint Venture and Arizona Banner | Aetna Joint Venture

\*Arkansas & Delaware require first visit (within the past 24 months) by video, choice for subsequent visits. Idaho is video only. Georgia has a 3-day Rx limitation. Behavioral Health is video only.