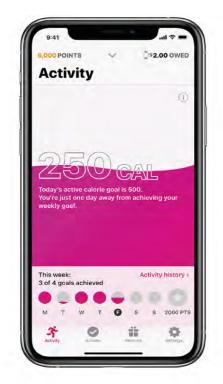

#### **CRUSH YOUR GOALS**

You must have an Apple Watch to participate so we can track progress toward your activity goals. These goals are based on your sex and weight. Using your Aetna® health history, we'll also deliver healthy actions personalized just for you. Complete healthy actions like getting a flu shot, visiting your doctor (or primary care physician) or refilling your prescription to earn even more points.

#### EARN REWARDS

Meet your weekly activity goals to earn enough points to cover all or part of your monthly Apple Watch payment. Or use your activity and healthy action points to earn gift cards from popular retailers.