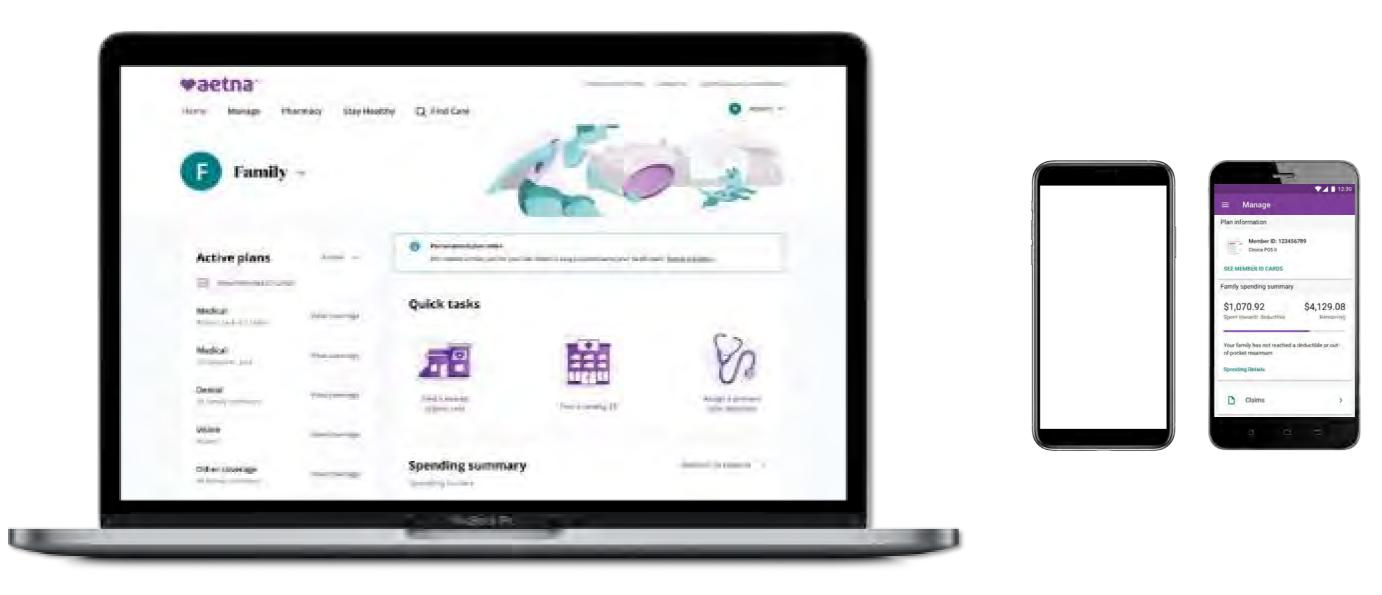

# Aetna Member Website & Aetna Health App

### www.aetna.com

### **Enables Members to:**

#### Get a quick view

A streamlined interface to more easily view and manage benefits

#### **Connect to care**

Tools and information to find, compare and choose care

#### Gain fast access

To ID card, coverage and quick tasks

#### Manage plan

See account balances, track progress towards deductible, view and manage recent claims