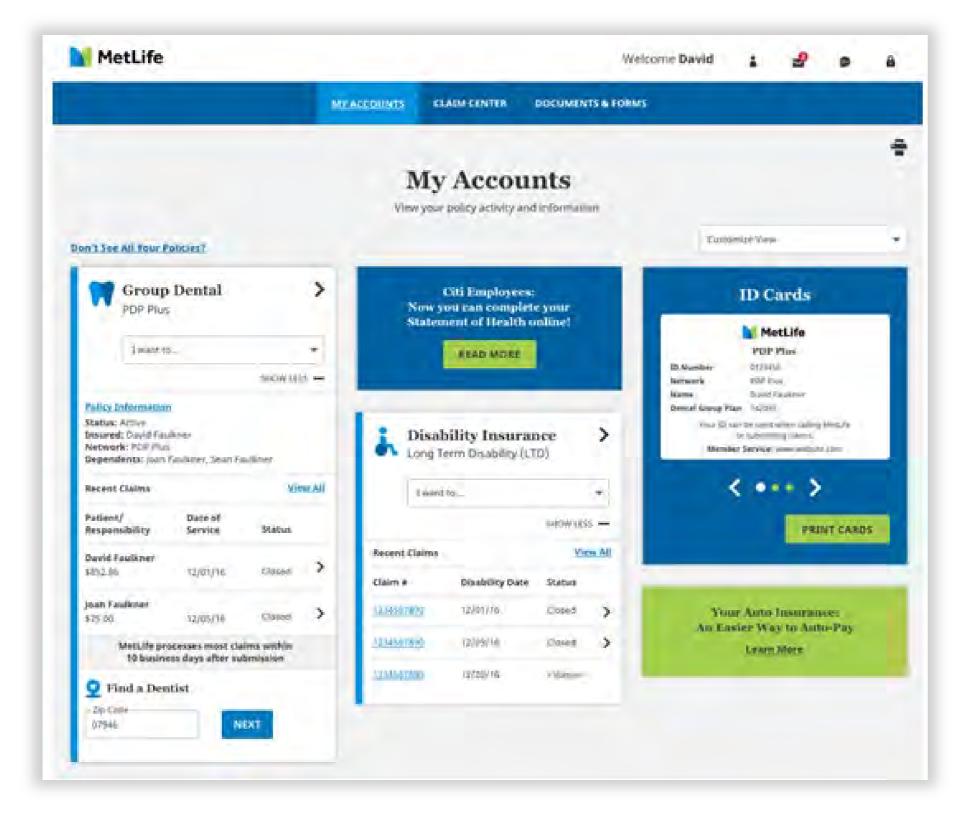

# MetLife Mobile App

### **It's easy.** Download "MetLife US" in the App Store or Google Play. Log in with your MyBenefits information to access these features.<sup>\*</sup>

| Dental <sup>*</sup> |  |
|---------------------|--|
| Life                |  |
| Disability          |  |
| Vision              |  |
| Auto and Home       |  |
|                     |  |

\*To use the MetLife mobile app, employees can choose to register at metlife.com/mybenefits from a computer or directly through the app.

Find a dentist and get estimates on most procedures
View your claims
Access and print your electronic ID card Please note: ID cards are not required to obtain dental services.]
Without needing to log in, you can get an instant term life quote by entering a few basic details
View your policy details]
View and update your claim information
Send messages and attachments to MetLife
Setup Direct Deposit for benefit payments
Find a Vision plan provider
Find a discount Vision plan provider