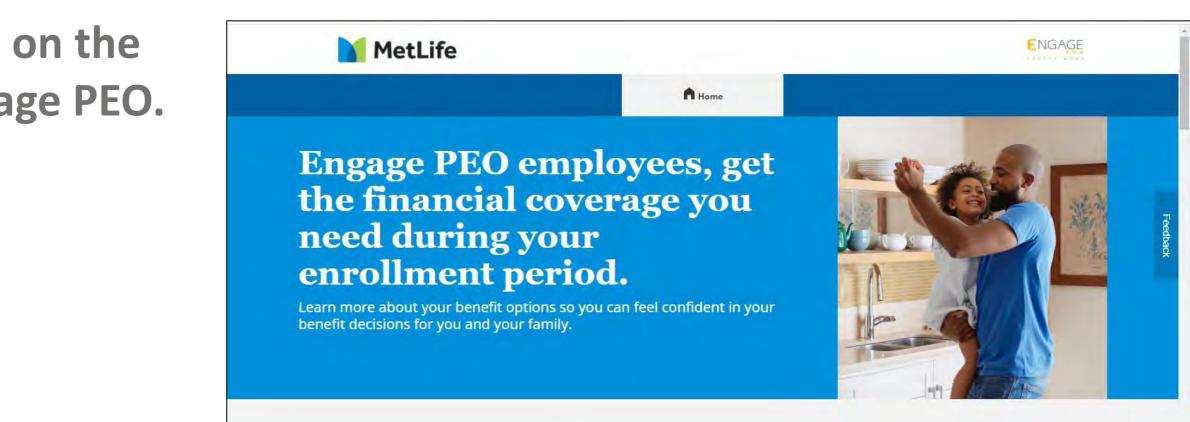

## MetLife Microsite

www.metlife.com/engage-peo/

# Comprehensive website containing information on the MetLife benefits that are available through Engage PEO.

- Life
- Dental
- Vision
- Disability
- Accident, Critical Illness & Hospital
- Pet
- Auto & Home

# MetLife Website

### www.metlife.com/mybenefits

#### With MyBenefits you can...

- View enrollment status
- Check recent claims and status
- Print ID cards
- Find essential forms
- Update profile information
- Access educational tools